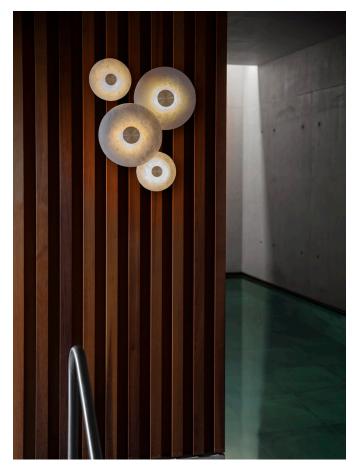

## **Description:**

Designed to be used in multiples, overlapping and intertwining, to create beautiful sculptural silhouettes which exude a soft warm ambient glow, Bide is a playful, contemporary modular wall light which can transform and elevate any interior style. Both functional and decorative, the design combines sophisticated brushed brass and delicate alabaster with an IP rated integral LED.