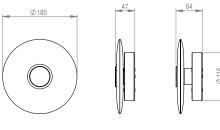

sed in multiples, overlapping and intertwining, to create beautiful sculptural silhouettes which exude a soft warm ambient glow, Bide is a playful, contemporary modular wall light which can transform and elevate any interior style. Both functional and decorative, the design combines sophisticated brushed brass and delicate alabaster with an IP rated integral LED.

## **Light Source:**

- 6W IP rated LED

#### Voltage:

- UK/EU 230V Integral Mains Dimmable Driver
- US Currently unavailable

#### Material Finish:

- Brass lacquered as standard
- Brass or Nickel Metalwork
- Alabaster Stone Facade

### Weight:

- Large
- = 2.3kg
- Small
- = 1.3kg

# IP Rating:

- Suitable for wet areas
- Correct installation of fixture in a wet area is the responsibility of the installer.





Large

Small





Small