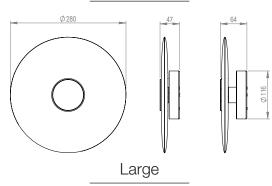

ltiples, overlapping and intertwining, to create beautiful sculptural silhouettes which exude a soft warm ambient glow, Bide is a playful, contemporary modular wall light which can transform and elevate any interior style. Both functional and decorative, the design combines sophisticated brushed brass and delicate alabaster with an IP rated integral LED.

## **Light Source:**

- 6W IP rated LED

#### Voltage:

- UK/EU 230V Integral Mains Dimmable Driver
- US Currently unavailable

#### Material Finish:

- Brass lacquered as standard
- Brass or Nickel Metalwork
- Alabaster Stone Facade

### Weight:

- Large
- = 2.3kg
- Small
- = 1.3kg

# IP Rating:

- Suitable for wet areas
- Correct installation of fixture in a wet area is the responsibility of the installer.





Large

Small





Small