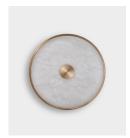

### **Description:**

Beran is a true celebration of the translucent qualities of alabaster. Simple and elegant in form, the timeless design marries precision machined brushed brass with natural alabaster stone diffusers. Pinned against one another, each piece relies on the next for support; an elegant dance between traditional raw materials and modern engineering. The result is an expressive wall light with a gentle luminosity.

#### Material Finish:

- Brass lacquered as standard
- Alabaster Stone Facade