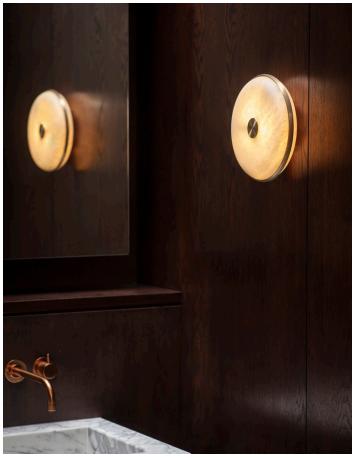

### **Description:**

Beran is a true celebration of the translucent qualities of alabaster. Simple and elegant in form, the timeless design marries precision machined brushed brass with natural alabaster stone diffusers. Pinned against one another, each piece relies on the next for support; an elegant dance between traditional raw materials and modern engineering. The result is an expressive wall light with a gentle luminosity.

#### IP Rating:

- Suitable for wet areas
- Correct installation of fixture in a wet area is the responsibility of the installer.

Small

Large

Small

Large