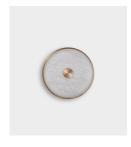

### **Description:**

Beran is a true celebration of the translucent qualities of alabaster. Simple and elegant in form, the timeless design marries precision machined brushed brass with natural alabaster stone diffusers. Pinned against one another, each piece relies on the next for support; an elegant dance between traditional raw materials and modern engineering. The result is an expressive wall light with a gentle luminosity.

#### Material Finish:

- Brass lacquered as standard
- Alabaster Stone Facade