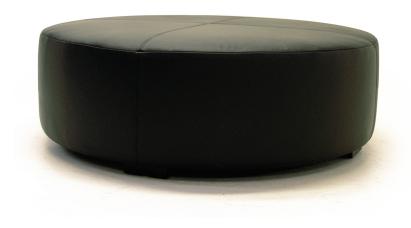

## **BENNY OTTOMANS**

CALF OTTOMAN: W 1480mm/ D 840mm/ H 410mm. SQUARE OTTOMAN: W 1000mm/ D 1000mm/ H 410mm.

ROUND OTTOMAN: Dia 1200mm/ H 390mm.