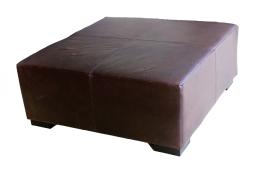

## **BENNY OTTOMANS**

CALF OTTOMAN: W 1480mm/ D 840mm/ H 410mm. SQUARE OTTOMAN: W 1000mm/ D 1000mm/ H 410mm.

ROUND OTTOMAN: Dia 1200mm/ H 390mm.