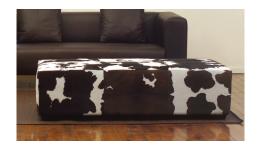

## **BENNY OTTOMANS**

CALF OTTOMAN: W 1480mm/ D 840mm/ H 410mm. SQUARE OTTOMAN: W 1000mm/ D 1000mm/ H 410mm.

ROUND OTTOMAN: Dia 1200mm/ H 390mm.