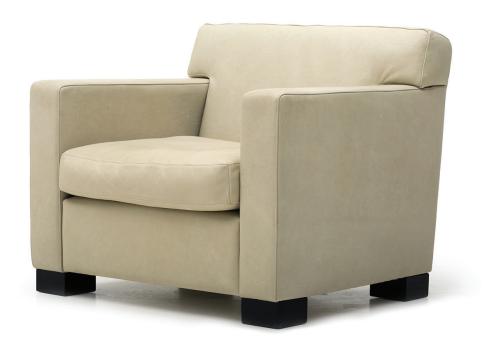

## **BARI**

ARMCHAIR: W 925mm/ D 860mm/ H 780mm

FEET Oak feet (pictured). Metal feet available on request.

COVER Made to order in glove soft leathers from the finest tanneries throughout the world or a compelling global collection of

woven fabrics which will ensure only the very best for your home.