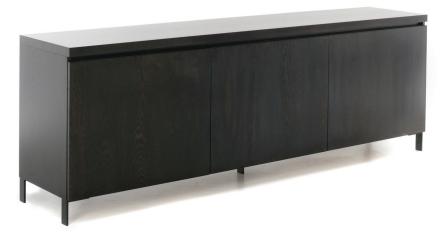

## TRENZSEATER

# ATHENS SIDEBOARD

B3: L 2400mm/ D 500mm/ H 830mm.

B2: L 1600mm/ D 500mm/ H 830mm.

### **TECHNICAL INFORMATION**

MATERIAL Solid American Oak, Also available in American Oak Veneer + MDF STRUCTURE Powdercoated Matt Black Steel TAILOR MADE TO ORDER IN NEW ZEALAND BY TRENZSEATER