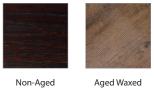

### **FINISHES**

Black Walnut

Grey Oak

LACQUER FINISHES

Armani Grey

Vintage Oak

High Gloss Lacquer 30% Lacquer

Antique Natural

### SOFT TOUCH FINISHES

Limed

Smoked

IMPORTANT NOTE: For technical printing reasons, the colours displayed above may vary from the swatches in store, it is recommended to view these to get a true representation of the colour before ordering.