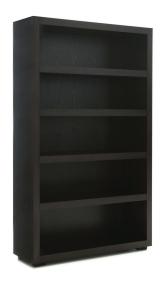

# ATHENS BOOKCASE

**BOOKCASE W** 1200mm/ D 400mm/ H 2040mm.

(Pictured Above): Oak with one fixed shelf in center, remainder adjustable shelves.

BOOKCASE (MDF): W 1200mm/ D 400mm/ H 1900mm.

MDF with one fixed shelve, remainder adjustable and no back.

## **TECHNICAL INFORMATION**

**MATERIAL** American Oak, American Oak Veneer Also available in MDF.

**STRUCTURE** One fixed shelf in center with adjustable shelves.

TAILOR MADE TO ORDER IN NEW ZEALAND BY TRENZSEATER