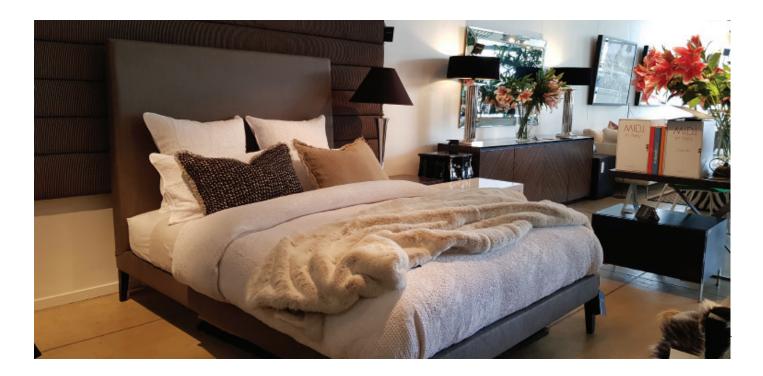

## ATHENS BED

KING SINGLE: W 1315mm/ L 2275mm/ H Bed base 310mm, Bedhead 1510mm

QUEEN: W 1610mm/ L 2290mm/ H Bed base 310mm, Bedhead 1510mm

KING: W 1765mm/ L 2275mm/ H Bed base 310mm, Bedhead 1510mm

SUPER KING: W 1915mm/ L 2275mm/ H Bed base 310mm, Bedhead 1510mm

## **TECHNICAL INFORMATION**

STRUCTURE Upholstered head board and flexi-slat base frame with double adjustable tension slats.

FEET Oak legs (pictured), alternative metal & timber feet available upon request