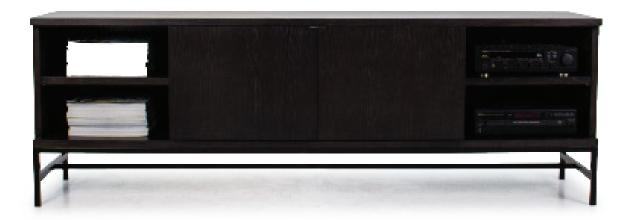

# **ASTON SIDEBOARD**

B4: L 2340mm/ D 500mm/ H 780mm.
B3: L 1770mm/ D 500mm/ H 780mm.
B2: L 1200mm/ D 500mm/ H 780mm.

### **TECHNICAL INFORMATION**

MATERIAL American Oak veneer, Also available in MDF.

METALWORK Powdercoated Matt Black Steel

TAILOR MADE TO ORDER IN NEW ZEALAND BY TRENZSEATER