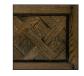

# **TRENZSEATER**



# ARNIE SIDE TABLE

SIDE TABLE: L 700mm/W 400mm/H 540mm

## **TECHNICAL INFORMATION**

MATERIAL **STRUCTURE**  Solid American Oak, Also Available in MDF American Oak with Embossed Walnut Inlay

Powdercoated Matt Black Steel, Also available in Blue Gun Steel TAILOR MADE TO ORDER IN NEW ZEALAND BY TRENZSEATER

#### **FINISHES**



Non-Aged



Aged Waxed



30% Lacquer



High Gloss Lacquer

#### **PATTERN**



Plain



Plank



Bordered



SOFT TOUCH FINISHES

### LACQUER FINISHES



Armani Grey



Vintage Oak



Black Walnut





Antique Natural





Natural



White



White Gloss



Chocolate



Black Gloss



Antique Tobacco



Limed



Smoked

**IMPORTANT NOTE**: For technical printing reasons, the colours displayed above may vary from the swatches in store, it is recommended to view these to get a true representation of the colour before ordering.

\*The WHITE finish is only available when product is made in Oak Veneer