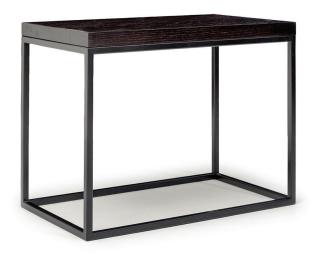

# ARNIE SIDE TABLE

SIDE TABLE: L 700mm/W 400mm/H 540mm

## **TECHNICAL INFORMATION**

MATERIAL **STRUCTURE**  Solid American Oak, Also Available in MDF American Oak with Embossed Walnut Inlay

Powdercoated Matt Black Steel, Also available in Blue Gun Steel TAILOR MADE TO ORDER IN NEW ZEALAND BY TRENZSEATER