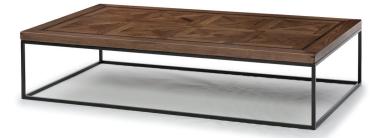

# **ARNIE TABLE**

COFFEE TABLE: L 1800mm/W 1000mm/H 350mm SIDE TABLE: L 700mm/W 400mm/H 540mm

### **TECHNICAL INFORMATION**

MATERIAL Solid American Oak, Also Available in MDF STRUCTURE American Oak with Ebonised Walnut Inlay Powdercoated Matt Black Steel, Also available in Blue Gun Steel TAILOR MADE TO ORDER IN NEW ZEALAND BY TRENZSEATER