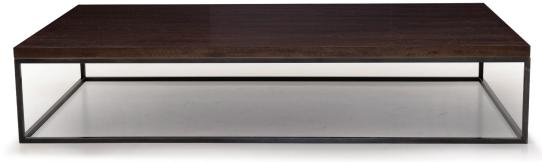

# **ARNIE TABLE**

COFFEE TABLE: L 1800mm/W 1000mm/H 350mm SIDE TABLE: L 700mm/W 400mm/H 540mm

### **TECHNICAL INFORMATION**

MATERIAL Solid American Oak, Also Available in MDF STRUCTURE American Oak with Ebonised Walnut Inlay Powdercoated Matt Black Steel, Also available in Blue Gun Steel TAILOR MADE TO ORDER IN NEW ZEALAND BY TRENZSEATER