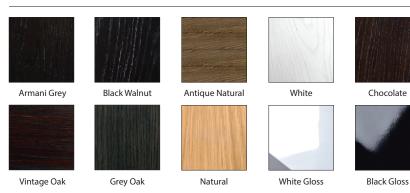

### **TECHNICAL INFORMATION**

MATERIAL Solid American Oak, Also Available in MDF STRUCTURE American Oak with Ebonised Walnut Inlay Powdercoated Matt Black Steel, Also available in Blue Gun Steel TAILOR MADE TO ORDER IN NEW ZEALAND BY TRENZSEATER

#### LACQUER FINISHES

30% Lacquer

SOFT TOUCH FINISHES

IMPORTANT NOTE: For technical printing reasons, the colours displayed above may vary from the swatches in store, it is recommended to view these to get a true representation of the colour before ordering.