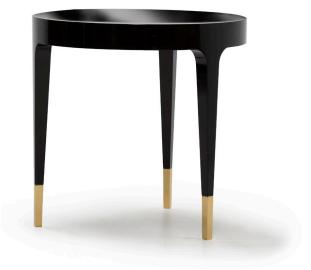

# ARIA LAMP TABLE

LAMP TABLE: DIA 600mm/ H 590mm

## **TECHNICAL INFORMATION**

MATERIAL MDF

STRUCTURE Brushed Brass Feet

TAILOR MADE TO ORDER IN NEW ZEALAND BY TRENZSEATER

#### **FINISHES**

30% Lacquer

High Gloss Lacquer

### LACQUER FINISHES

White Gloss

Black Gloss

SOFT TOUCH FINISHES

Limed

Smoked

**IMPORTANT NOTE:** For technical printing reasons, the colours displayed above may vary from the swatches in store, it is recommended to view these to get a true representation of the colour before ordering.