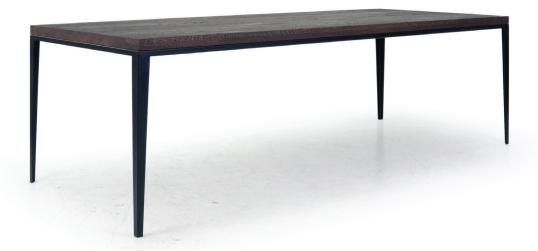

# ARCHIE DINING TABLE

TABLE: L 1800mm/ W 1000mm/ H 750mm

> L 2000mm/ W 1000mm/ H 750mm L 2200mm/ W 1000mm/ H 750mm L 2400mm/ W 1000mm/ H 750mm

> L 2700mm/ W 1000mm/ H 750mm

### **TECHNICAL INFORMATION**

Solid American Oak, Also available in American Oak Veneer + MDF MATERIAL

**STRUCTURE** Powdercoated Matt Black Aluminium

TAILOR MADE TO ORDER IN NEW ZEALAND BY TRENZSEATER