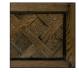

## **TRENZSEATER**



# ARCHIE DINING TABLE

TABLE: L 1800mm/ W 1000mm/ H 750mm

> L 2000mm/ W 1000mm/ H 750mm L 2200mm/ W 1000mm/ H 750mm L 2400mm/ W 1000mm/ H 750mm

> L 2700mm/ W 1000mm/ H 750mm

### **TECHNICAL INFORMATION**

Solid American Oak, Also available in American Oak Veneer + MDF MATERIAL

**STRUCTURE** Powdercoated Matt Black Aluminium

TAILOR MADE TO ORDER IN NEW ZEALAND BY TRENZSEATER

#### **FINISHES**



Non-Aged



Aged Waxed



30% Lacquer



High Gloss Lacquer

#### **PATTERN**



Plain



Plank



Bordered



SOFT TOUCH FINISHES

#### LACQUER FINISHES



Armani Grey



Vintage Oak



Black Walnut



Grey Oak



Antique Natural







White





Chocolate



Black Gloss



Antique Tobacco



Limed



Smoked

**IMPORTANT NOTE**: For technical printing reasons, the colours displayed above may vary from the swatches in store, it is recommended to view these to get a true representation of the colour before ordering.

\*The WHITE finish is only available when product is made in Oak Veneer