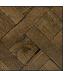

## **TRENZSEATER**





# MANHATTAN LAMP TABLE

LAMP TABLE: L 671mm / D 671mm / H 555mm

### **TECHNICAL INFORMATION**

MATERIAL

Solid American Oak, Also Available in MDF TAILOR MADE TO ORDER IN NEW ZEALAND BY TRENZSEATER

#### **FINISHES**



Non-Aged



Aged Waxed



30% Lacquer



High Gloss Lacquer

#### **PATTERN**



Plain



**Parquet** 

#### LACQUER FINISHES



Armani Grey



Vintage Oak



Black Walnut



Natural



White



White Gloss



Chocolate



Black Gloss

#### SOFT TOUCH FINISHES



Limed



Smoked

IMPORTANT NOTE: For technical printing reasons, the colours displayed above may vary from the swatches in store, it is recommended to view these to get a true representation of the colour before ordering.