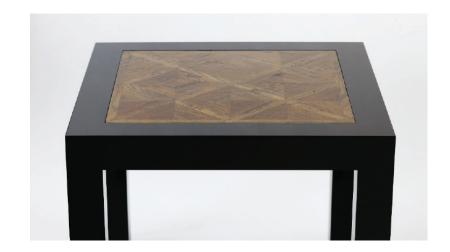

# MANHATTAN LAMP TABLE

LAMP TABLE: L 671mm / D 671mm / H 555mm

### **TECHNICAL INFORMATION**

MATERIAL

Solid American Oak, Also Available in MDF TAILOR MADE TO ORDER IN NEW ZEALAND BY TRENZSEATER

#### **PATTERN**

Plain

**Parquet** 