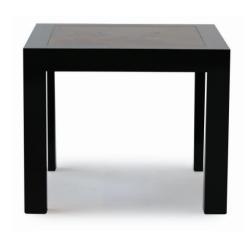

# MANHATTAN LAMP TABLE

LAMP TABLE: L 671mm / D 671mm / H 555mm

### **TECHNICAL INFORMATION**

MATERIAL

Solid American Oak, Also Available in MDF TAILOR MADE TO ORDER IN NEW ZEALAND BY TRENZSEATER

#### **PATTERN**

Plain

**Parquet** 