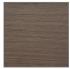

### LACQUER FINISHES

Armani Grey

Black Walnut

Antique Natural

White

**IMPORTANT NOTE**: For technical printing reasons, the colours displayed

Limed Smoked

above may vary from the swatches in store, it is recommended to view these to get a true representation of the colour before ordering. \*The WHITE finish is only available when product is made in Oak Veneer Vintage Oak Natural White Gloss Black Gloss