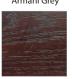

### LACQUER FINISHES

Armani Grey

Black Walnut

Antique Natural

White

**IMPORTANT NOTE**: For technical printing reasons, the colours displayed

Limed Smoked

above may vary from the swatches in store, it is recommended to view these to get a true representation of the colour before ordering. \*The WHITE finish is only available when product is made in Oak Veneer Vintage Oak Natural White Gloss Black Gloss