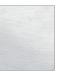

### LACQUER FINISHES

Armani Grey

Black Walnut

Antique Natural

White

**IMPORTANT NOTE**: For technical printing reasons, the colours displayed

Limed Smoked

above may vary from the swatches in store, it is recommended to view these to get a true representation of the colour before ordering. \*The WHITE finish is only available when product is made in Oak Veneer Vintage Oak Natural White Gloss Black Gloss