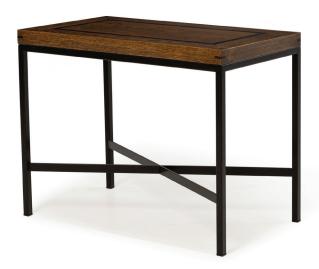

# **TRENZSEATER**

# POLO SIDE TABLE

SIDE TABLE: W 700mm/ D 400mm/ H 545mm

## **TECHNICAL INFORMATION**

MATERIAL Solid American Oak, Also Available in MDF

STRUCTURE Powdercoated Matt Black Steel

TAILOR MADE TO ORDER IN NEW ZEALAND BY TRENZSEATER

#### **FINISHES**

Non-Aged

Aged Waxed

30% Lacquer

High Gloss Lacquer

#### **PATTERN**

Plain

Bordered

SOFT TOUCH FINISHES