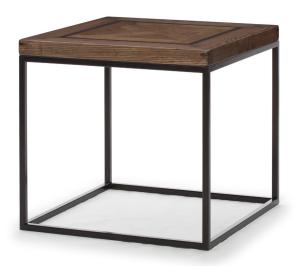

# ARNIE LAMP TABLE

LAMP TABLE: W 700mm/ D 700mm/ H 540mm

W 600mm/ D 600mm/ H 540mm

### **TECHNICAL INFORMATION**

MATERIAL Solid American Oak, Also Available in MDF **STRUCTURE** American Oak with Embossed Walnut Inlay

> Powdercoated Matt Black Steel, Also available in Blue Gun Steel TAILOR MADE TO ORDER IN NEW ZEALAND BY TRENZSEATER