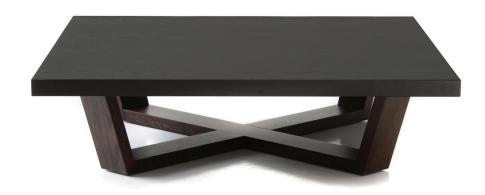

# ZARA COFFEE TABLE

COFFEE TABLE: L 1200mm/ W 1200mm/ H 320mm.

### **TECHNICAL INFORMATION**

 MATERIAL
 Solid American Oak, Also Available in MDF

 STRUCTURE
 Solid Oak base with American Oak veneer or solid Oak top.

 TAILOR MADE TO ORDER IN NEW ZEALAND BY TRENZSEATER