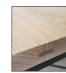

# ZARA COFFEE TABLE

COFFEE TABLE: L 1200mm/ W 1200mm/ H 320mm.

### **TECHNICAL INFORMATION**

 MATERIAL
 Solid American Oak, Also Available in MDF

 STRUCTURE
 Solid Oak base with American Oak veneer or solid Oak top.

 TAILOR MADE TO ORDER IN NEW ZEALAND BY TRENZSEATER