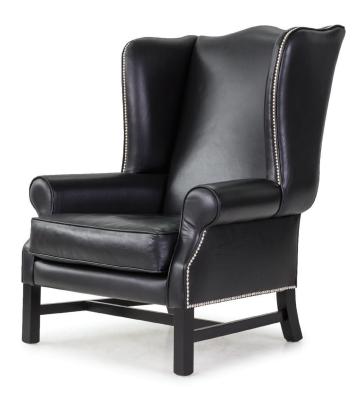

## WINSTON

ARMCHAIR: W 920mm/ D 800mm/ H 1002mm

## **TECHNICAL INFORMATION**

STRUCTURE Kiln-dried southland beech, corner blocked with plywood, covered with a polyurethane padding.

12 YEAR FRAME WARRANTY.

SUSPENSION Elastic sprung suspension system.

FOAM Dunlop Elephant Foams have been manufactured by an environmentally responsible manufacturer in New Zealand

to exacting standards providing superior durability and performance. Dunlop Elephant Foams have a limited warranty

of 10 years.

Seat Luxury Elephant foam core with a feather and silicone fibre wrap and feather proof liner.

Back Luxure Elephant foam.

FINISHES Chrome studs. FEET Oak feet.

COVER Made to order in glove soft leathers from the finest tanneries throughout the world or a compelling global

collection of woven fabrics which will ensure only the very best for your home.