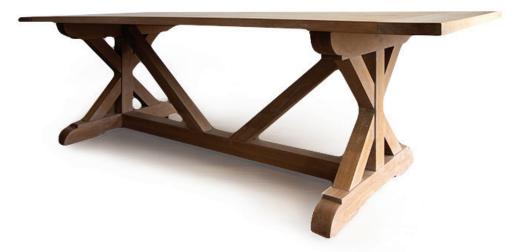

# TOULOUSE DINING TABLE

#### TABLE:

L 1800mm/ W 1000mm/ H 755mm

L 2000mm/ W 1000mm/ H 755mm

L 2200mm/ W 1000mm/ H 755mm

L 2400mm/ W 1000mm/ H 755mm

L 2700mm/ W 1000mm/ H 755mm

## **TECHNICAL INFORMATION**

MATERIAL Solid American Oak TAILOR MADE TO ORDER IN NEW ZEALAND BY TRENZSEATER