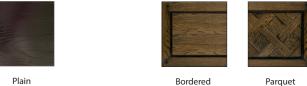

## TRENZSEATER



# TOULOUSE DINING TABLE

#### TABLE:

L 1800mm/ W 1000mm/ H 755mm

L 2000mm/ W 1000mm/ H 755mm

L 2200mm/ W 1000mm/ H 755mm

L 2400mm/ W 1000mm/ H 755mm

L 2700mm/ W 1000mm/ H 755mm

## **TECHNICAL INFORMATION**

MATERIAL Solid American Oak TAILOR MADE TO ORDER IN NEW ZEALAND BY TRENZSEATER

### FINISHES



LACQUER FINISHES

Black Walnut

Grey Oak

Armani Grey

Vintage Oak

White

Antique Tobacco



Chocolate



#### Parquet

#### SOFT TOUCH FINISHES





Smoked

IMPORTANT NOTE: For technical printing reasons, the colours displayed above may vary from the swatches in store, it is recommended to view these to get a true representation of the colour before ordering.

\*The WHITE finish is only available when product is made in Oak Veneer

AUCKLAND 80 Parnell Road, Parnell, Auckland 1052, New Zealand T. (09) 303 4151 CHRISTCHURCH 121 Blenheim Road, Riccarton, Christchurch 8041, New Zealand T. (03) 343 0876 QUEENSTOWN - 313 Hawthorne Drive Frankton, Queenstown 9300, New Zealand T. (03) 441 2363 E. info@trenzseater.com W. www.trenzseater.com

Antique Natural

Natural