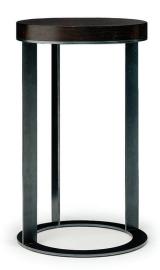

# TED SIDE TABLE

SIDE TABLE: Dia 350mm/ H 580mm

### **TECHNICAL INFORMATION**

MATERIAL Solid American Oak, Also Available in MDF

STRUCTURE Blue Gun Steel

TAILOR MADE TO ORDER IN NEW ZEALAND BY TRENZSEATER

#### **FINISHES**

Non-Aged

Aged Waxed

30% Lacquer

High Gloss Lacquer

#### **PATTERN**

Plank