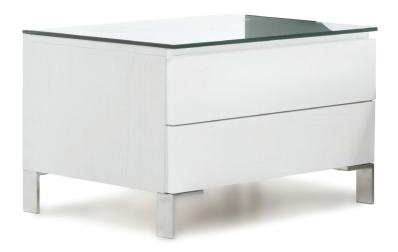

# SOHO BEDSIDE

W 700mm/ D 500mm/ H 450mm (Leg 120mm H) (Pictured above). 2 DRAWER

3 DRAWER W 700mm/ D 500mm/ H 600mm (Leg 120mm H).

## **TECHNICAL INFORMATION**

MATERIAL American Oak veneer, Also avaialble in MDF.

**STRUCTURE** Brushed stainless steel.

TAILOR MADE TO ORDER IN NEW ZEALAND BY TRENZSEATER

#### **FINISHES**

30% Lacquer

High Gloss Lacquer

### **PATTERN**

Plain