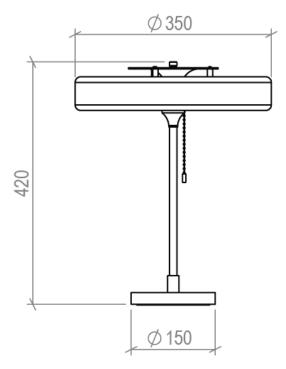

#### **Description:**

Offering a soft down light as well as top finial highlights, the Revolve Table Lamp makes a striking accent piece. A brass pull chain switch hangs over a solid brass base which features an inset colour ring.