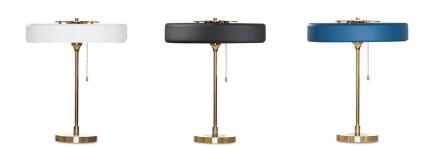

#### **Description:**

Offering a soft down light as well as top finial highlights, the Revolve Table Lamp makes a striking accent piece. A brass pull chain switch hangs over a solid brass base which features an inset colour ring.

#### Colour Finish:

- Black, White and Petrol Blue
- Special colours and finishes available on request