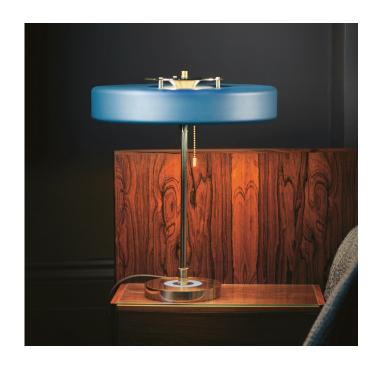

#### **Description:**

Offering a soft down light as well as top finial highlights, the Revolve Table Lamp makes a striking accent piece. A brass pull chain switch hangs over a solid brass base which features an inset colour ring.