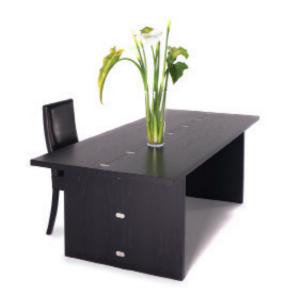

# QUATTRO DINING TABLE

TABLE: L 2400mm/ W 1000 - 500mm/ H 775mm

L 2200mm/ W 1000 - 500mm/ H 775mm

### **TECHNICAL INFORMATION**

MATERIAL American Oak Veneer, Also available in MDF STRUCTURE Chrome Hinges, Bi-folding Top and Legs

TAILOR MADE TO ORDER IN NEW ZEALAND BY TRENZSEATER