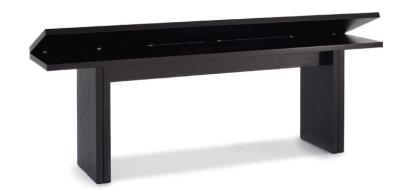

# QUATTRO DINING TABLE

TABLE: L 2400mm/ W 1000 - 500mm/ H 775mm

L 2200mm/ W 1000 - 500mm/ H 775mm

### **TECHNICAL INFORMATION**

MATERIAL American Oak Veneer, Also available in MDF STRUCTURE Chrome Hinges, Bi-folding Top and Legs

TAILOR MADE TO ORDER IN NEW ZEALAND BY TRENZSEATER