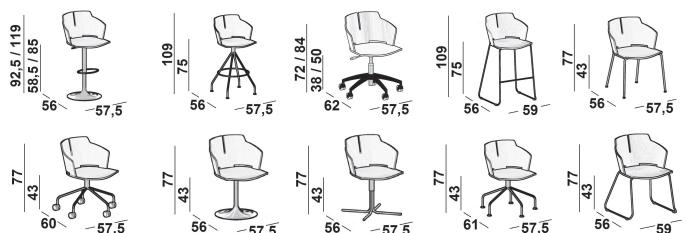

## PRIMA CHAIR (ITALIAN)

## CHAIR DIMENSIONS:



## **TECHNICAL INFORMATION**

MEASURMENTS EXPRESSED IN CM

STRUCTURE The wood shell is composed by beech sheets with external coating (inner and outer)

with oak sheets. Wood sheets are glued with class E1 glues (EN717-2/1994); seat thickness is 14mm and the backrest thickness range is from 10 mm min. to 14 mm

max. according to production and curving of the product.

METALWORK Polished or powder coated steel finish, white glass-filled nylon, chrome plated steel or

gloss brushed

FINISHES shell: painted wood available in color natural, white, yellow, purpleheart, wengé or

walnut

OPTIONS Available with gas lift, and various base options.

THE LUXY COLLECTION IS AN ITALIAN COLLECTION OF PRODUCT THAT IS MADE IN ITALY

THE DELIVERY TIMEFRAMES WILL VARY DEPENDING ON STOCK AND ORDERS COMING