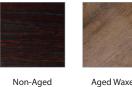

#### FINISHES

LACQUER FINISHES

Armani Grey

Vintage Oak

# Aged Waxed

Black Walnut

Grey Oak

#### PATTERN

Plain

Chocolate

Black Gloss

Antique Tobacco

Limed

Smoked

IMPORTANT NOTE: For technical printing reasons, the colours displayed above may vary from the swatches in store, it is recommended to view these to get a true representation of the colour before ordering.