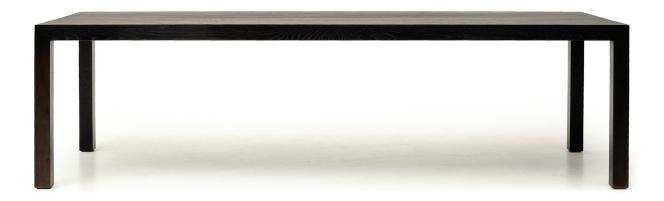

## PRADA DINING TABLE

#### TABLE:

L 1800mm/ W 1000mm/ H 755mm L2000mm/ W 1000mm/ H 755mm L 2200mm/ W 1000mm/ H 755mm L 2400mm/ W 1000mm/ H 755mm.

#### **TECHNICAL INFORMATION**

MATERIAL Solid American Oak, Also available in MDF TAILOR MADE TO ORDER IN NEW ZEALAND BY TRENZSEATER