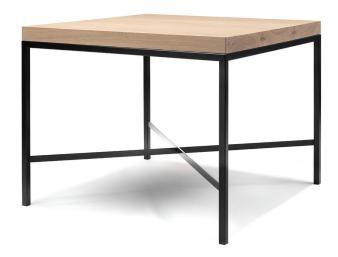

# POLO LAMP TABLE

LAMP TABLE: W 700mm/ D 700mm/ H 545mm

W 600mm/ D 600mm/ H 545mm

### **TECHNICAL INFORMATION**

MATERIAL Solid American Oak, Also Available in MDF

STRUCTURE Powdercoated Matt Black Steel

TAILOR MADE TO ORDER IN NEW ZEALAND BY TRENZSEATER