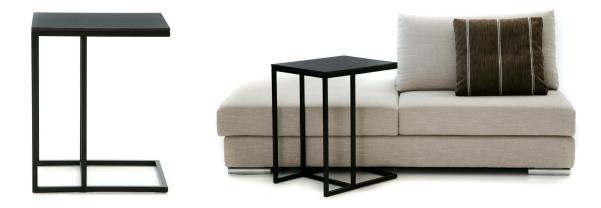

# POLO END TABLE

**END TABLE:** W 400mm/ D 500mm/ H 615mm.

### **TECHNICAL INFORMATION**

MATERIAL American Oak Veneer, Also Available in MDF

METALWORK Powdercoated Matt Black Steel

TAILOR MADE TO ORDER IN NEW ZEALAND BY TRENZSEATER