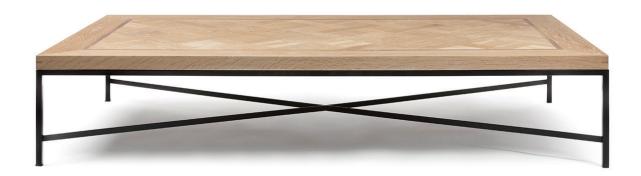

# POLO COFFEE TABLE

COFFEE TABLE: L 1800mm/ W 1000mm/ H 350mm

## **TECHNICAL INFORMATION**

MATERIAL **STRUCTURE**  Solid American Oak, Also Available in MDF American Oak with Ebonised Walnut Inlay

Blue Gun Steel, Also Available in Powdercoated Matt Black Steel TAILOR MADE TO ORDER IN NEW ZEALAND BY TRENZSEATER

#### **PATTERN**

Plain

Bordered

Parquet

Plank