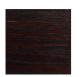

# **TRENZSEATER**



# POLO COFFEE TABLE

COFFEE TABLE: L 1800mm/ W 1000mm/ H 350mm

## **TECHNICAL INFORMATION**

MATERIAL **STRUCTURE**  Solid American Oak, Also Available in MDF American Oak with Ebonised Walnut Inlay

Blue Gun Steel, Also Available in Powdercoated Matt Black Steel TAILOR MADE TO ORDER IN NEW ZEALAND BY TRENZSEATER

### **FINISHES**



Non-Aged



Aged Waxed



30% Lacquer



High Gloss Lacquer

#### **PATTERN**



Plain



Bordered



Parquet



Plank

#### LACQUER FINISHES



Armani Grey



Vintage Oak



Grey Oak



Antique Natural



Natural





White



White Gloss



Chocolate



Black Gloss

### SOFT TOUCH FINISHES



Limed



IMPORTANT NOTE: For technical printing reasons, the colours displayed above may vary from the swatches in store, it is recommended to view these to get a true representation of the colour before ordering.