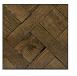

# **TRENZSEATER**



# POLO COFFEE TABLE

COFFEE TABLE: L 1800mm/ W 1000mm/ H 350mm

## **TECHNICAL INFORMATION**

MATERIAL **STRUCTURE**  Solid American Oak, Also Available in MDF American Oak with Ebonised Walnut Inlay

Blue Gun Steel, Also Available in Powdercoated Matt Black Steel TAILOR MADE TO ORDER IN NEW ZEALAND BY TRENZSEATER

### **FINISHES**



Non-Aged



Aged Waxed



30% Lacquer



High Gloss Lacquer

#### **PATTERN**



Plain



Bordered



Parquet



Plank

#### LACQUER FINISHES



Armani Grey



Vintage Oak



Grey Oak



Antique Natural



Natural





White



White Gloss



Chocolate



Black Gloss

### SOFT TOUCH FINISHES



Limed



IMPORTANT NOTE: For technical printing reasons, the colours displayed above may vary from the swatches in store, it is recommended to view these to get a true representation of the colour before ordering.