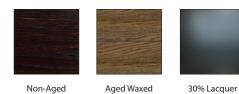

# PAVILION CONSOLE

CONSOLE: W 1800mm/ D 500mm/ H 800mm

### **TECHNICAL INFORMATION**

 MATERIAL
 Solid American oak, Also Available in MDF

 STRUCTURE
 Powdercoated Matt Black Steel

 TAILOR MADE TO ORDER IN NEW ZEALAND BY TRENZSEATER

#### FINISHES





High Gloss Lacquer

## Plain

PATTERN







Plank

#### LACQUER FINISHES

| Armani Grey | Black Walnut | Antique Natural | White       | Chocolate   |
|-------------|--------------|-----------------|-------------|-------------|
|             |              |                 |             |             |
| Vintage Oak | Grey Oak     | Natural         | White Gloss | Black Gloss |

SOFT TOUCH FINISHES





IMPORTANT NOTE: For technical printing reasons, the colours displayed above may vary from the swatches in store, it is recommended to view these to get a true representation of the colour before ordering.

AUCKLAND 80 Parnell Road, Parnell, Auckland 1052, New Zealand T. (09) 303 4151 CHRISTCHURCH 121 Blenheim Road, Riccarton, Christchurch 8041, New Zealand T. (03) 343 0876 QUEENSTOWN