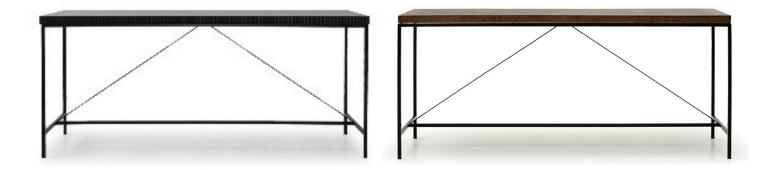

# PAVILION CONSOLE

CONSOLE: W 1800mm/ D 500mm/ H 800mm

### **TECHNICAL INFORMATION**

 MATERIAL
 Solid American oak, Also Available in MDF

 STRUCTURE
 Powdercoated Matt Black Steel

 TAILOR MADE TO ORDER IN NEW ZEALAND BY TRENZSEATER