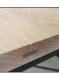

# PAVILION CONSOLE

CONSOLE: W 1800mm/ D 500mm/ H 800mm

### **TECHNICAL INFORMATION**

 MATERIAL
 Solid American oak, Also Available in MDF

 STRUCTURE
 Powdercoated Matt Black Steel

 TAILOR MADE TO ORDER IN NEW ZEALAND BY TRENZSEATER