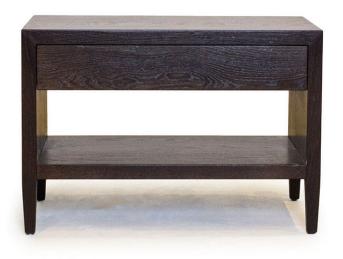

# **PAVILION BEDSIDE**

BEDSIDE W 800mm/ D 450mm/ H 550mm

### **TECHNICAL INFORMATION**

MATERIAL Solid American Oak, also avaialble in MDF.

TAILOR MADE TO ORDER IN NEW ZEALAND BY TRENZSEATER

#### **FINISHES**

Non-Aged

Aged Waxed

30% Lacquer

High Gloss Lacquer

**PATTERN** 

Plain