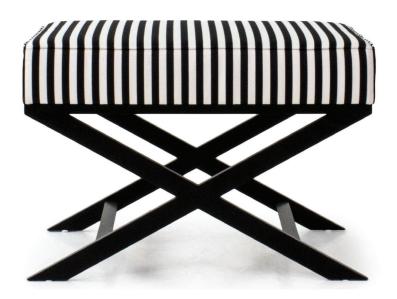

## MONACO OTTOMAN

OTTOMAN: L 685mm/ W 465mm/ H 465mm

## **TECHNICAL INFORMATION**

STRUCTURE Kiln-dried southland beech, corner blocked with plywood, covered with a polyurethane padding.

12 YEAR FRAME WARRANTY.

SUSPENSION Elastic sprung suspension system. 12 YEAR SUSPENSION WARRANTY.

FOAM Dunlop Elephant Foams have been manufactured by an environmentally responsible manufacturer in New Zealand to

exacting standards providing superior durability and performance. Dunlop Elephant Foam have a limited warranty of

10 years. Ultra-Fresh treated to protect against mold & mildew for a healthier home environment.

Seat Luxury Elephant foam.

FEET Solid Oak base.

COVER Made to order in glove soft leathers from the finest tanneries throughout the world or a compelling global

collection of woven fabrics which will ensure only the very best for your home.

TAILOR MADE TO ORDER IN NEW ZEALAND BY TRENZSEATER