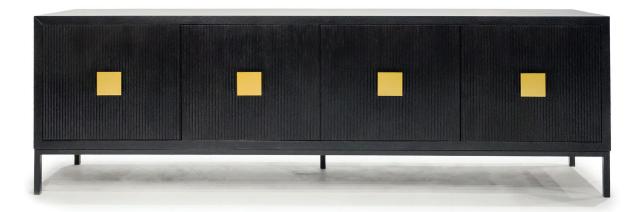

# MIYAKI SIDEBOARD

L 2400mm/ D 500mm/ H 830mm. B4: L 1800mm/ D 500mm/ H 830mm. B3: B2: L 1200mm/ D 500mm/ H 830mm.

### **TECHNICAL INFORMATION**

MATERIAL Solid American Oak, Also available in MDF

STRUCTURE Powdercoated Matt Black Steel COMPONENTRY Adjustable shelves, soft close hinges

TAILOR MADE TO ORDER IN NEW ZEALAND BY TRENZSEATER