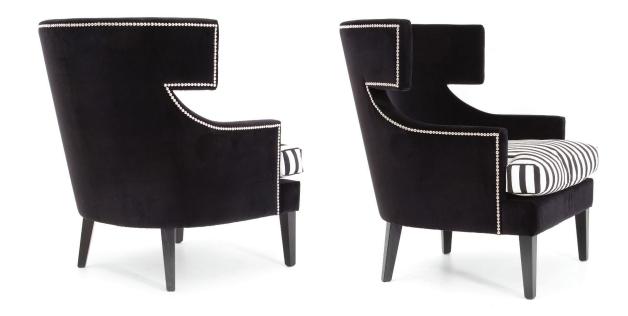

## **MAYFAIR**

ARMCHAIR: W 760mm/ D 650mm/ H 950mm

## **TECHNICAL INFORMATION**

STRUCTURE Kiln-dried southland beech, corner blocked with plywood, covered with a polyurethane padding.

12 YEAR FRAME WARRANTY.

SUSPENSION Elastic sprung suspension system. 12 YEAR SUSPENSION WARRANTY.

FOAM Dunlop Elephant Foams have been manufactured by an environmentally responsible manufacturer in New Zealand to

exacting standards providing superior durability and performance. Dunlop Elephant Foam have a limited warranty of

10 years. Ultra-Fresh treated to protect against mold & mildew for a healthier home environment.

Seat Luxury Elephant foam core with a feather and silicone fibre wrap and feather proof liner.

Back Luxury Elephant foam.

FINISHES Chrome studs.

FEET Oak feet (pictured), metal feet available upon request.

COVER Made to order in glove soft leathers from the finest tanneries throughout the world or a compelling global

collection of woven fabrics which will ensure only the very best for your home.

TAILOR MADE TO ORDER IN NEW ZEALAND BY TRENZSEATER