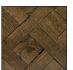

## **TRENZSEATER**



# MANHATTAN COFFEE TABLE

COFFEE TABLE: L 1600MM / W 870MM / H 380MM

### **TECHNICAL INFORMATION**

MATERIAL

Solid American Oak, Also Available in MDF TAILOR MADE TO ORDER IN NEW ZEALAND BY TRENZSEATER

#### **FINISHES**



Non-Aged



Aged Waxed



30% Lacquer



High Gloss Lacquer

#### **PATTERN**



Plain



**Parquet** 

#### LACQUER FINISHES



Armani Grey



Vintage Oak



Black Walnut



Grey Oak



Antique Natural



Natural



White



White Gloss



Chocolate



Black Gloss

#### SOFT TOUCH FINISHES



Limed



IMPORTANT NOTE: For technical printing reasons, the colours displayed above may vary from the swatches in store, it is recommended to view these to get a true representation of the colour before ordering.