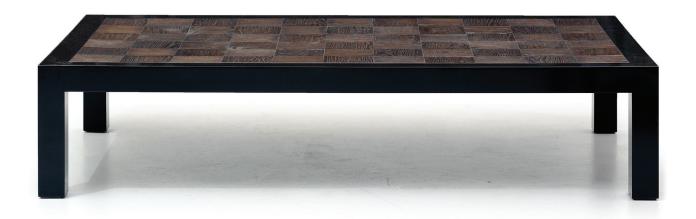

# MANHATTAN COFFEE TABLE

COFFEE TABLE: L 1600MM / W 870MM / H 380MM

### **TECHNICAL INFORMATION**

MATERIAL

Solid American Oak, Also Available in MDF TAILOR MADE TO ORDER IN NEW ZEALAND BY TRENZSEATER

#### **PATTERN**

Plain

**Parquet** 