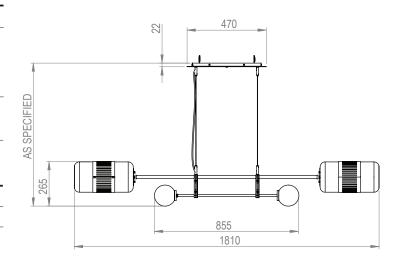

### Description:

With an alluring aeriform look, the Lizak pendant features two glass shades suspended on a linear brass arm. Two opal glass globes fixed to a second brass arm create an elegant counterpoint.

## Weight:

- 14 ka