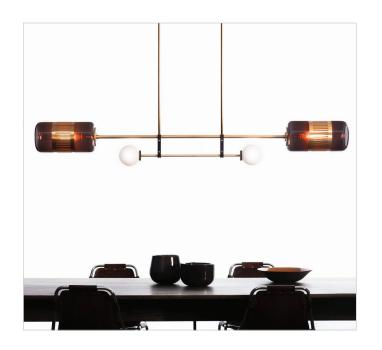

### Description:

With an alluring aeriform look, the Lizak pendant features two glass shades suspended on a linear brass arm. Two opal glass globes fixed to a second brass arm create an elegant counterpoint.

#### Metal Finish:

- Brass & Smoked Glass
- Brass & Peacock Blue Glass
- Brass lacquered as standard