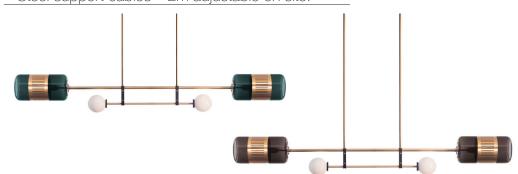

### Description:

With an alluring aeriform look, the Lizak pendant features two glass shades suspended on a linear brass arm. Two opal glass globes fixed to a second brass arm create an elegant counterpoint.

#### Metal Finish:

- Brass & Smoked Glass
- Brass & Peacock Blue Glass
- Brass lacquered as standard

#### **Suspension Options:**

- Brass drop rods made to desired length.
- Steel support cables 2m adjustable on site.