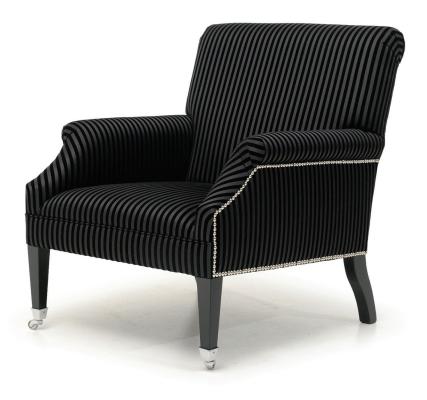

## **ISABELLA**

ARMCHAIR: W 760mm/ D 900mm/ H 900mm.

10 years. Ultra-Fresh treated to protect against mold & mildew for a healthier home environment.

Seat Luxury Elephant foam. Back Luxury Elephant foam.

FEET Oak feet (pictured) with chrome casters.

COVER Made to order in glove soft leathers from the finest tanneries throughout the world or a compelling global collection of