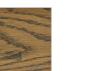

### **TRENZSEATER**



# HAVANA LAMP TABLE

LAMP TABLE: W 600mm / D 600mm / H 540mm

#### **TECHNICAL INFORMATION**

MATERIAL

American Oak Veneer

TAILOR MADE TO ORDER IN NEW ZEALAND BY TRENZSEATER

#### **FINISHES**



Non-Aged



30% Lacquer

Black Walnut



High Gloss Lacquer

#### **PATTERN**



Plain

#### LACQUER FINISHES



Armani Grey









Antique Natural





Black Gloss

## SOFT TOUCH FINISHES



Antique Tobacco



Limed



Smoked

**IMPORTANT NOTE**: For technical printing reasons, the colours displayed above may vary from the swatches in store, it is recommended to view these to get a true representation of the colour before ordering.

\*The WHITE finish is only available when product is made in Oak Veneer