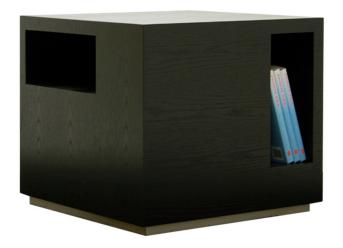

# HAVANA LAMP TABLE

LAMP TABLE: W 600mm / D 600mm / H 540mm

#### **TECHNICAL INFORMATION**

MATERIAL

American Oak Veneer

TAILOR MADE TO ORDER IN NEW ZEALAND BY TRENZSEATER