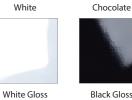

#### LACQUER FINISHES

Armani Grey

Antique Natural

Black Gloss

\*The WHITE finish is only available when product is made in Oak Veneer