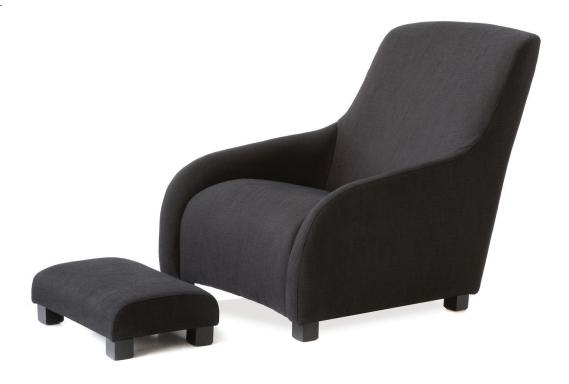

## **GEORGE**

ARMCHAIR: W 810mm/ D 1050mm/ H 920mm. FOOTSTOOL: W 545mm/ D 350mm/ H 180mm.

## **TECHNICAL INFORMATION**

STRUCTURE Kiln-dried southland beech, corner blocked with plywood, covered with a polyurethane padding.

12 YEAR FRAME WARRANTY.

SUSPENSION Elastic sprung suspension system. 12 YEAR SUSPENSION WARRANTY.

FOAM Dunlop Elephant Foams have been manufactured by an environmentally responsible manufacturer in New Zealand to

exacting standards providing superior durability and performance. Dunlop Elephant Foam have a limited warranty of

10 years. Ultra-Fresh treated to protect against mold & mildew for a healthier home environment.

Seat Luxury Elephant foam. Back Luxury Elephant foam.

FEET Oak feet (pictured), metal feet available upon request.

COVER Made to order in glove soft leathers from the finest tanneries throughout the world or a compelling global

collection of woven fabrics which will ensure only the very best for your home.

TAILOR MADE TO ORDER IN NEW ZEALAND BY TRENZSEATER