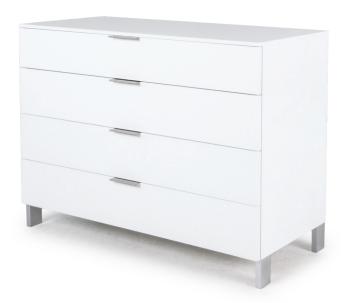

# **COLOGNE LOWBOY**

4 DRAWER: W 1000mm/ D 450mm/ H755mm

### **TECHNICAL INFORMATION**

MATERIAL MDF, also avaialble in American Oak veneer.

**STRUCTURE** Brushed stainless steel

TAILOR MADE TO ORDER IN NEW ZEALAND BY TRENZSEATER

#### **FINISHES**

Non-Aged

30% Lacquer

High Gloss Lacquer

#### **PATTERN**

Plain