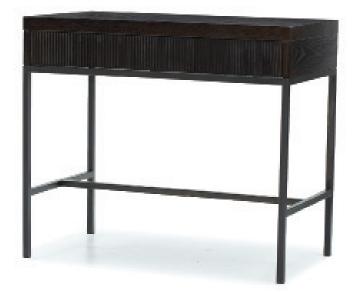

# CHAMONIX BEDSIDE

W 800mm/ D 450mm/ H700mm BEDSIDE:

### **TECHNICAL INFORMATION**

MATERIAL Solid American Oak, also avaialble in MDF. STRUCTURE Blue gun steel, Fluted drawer. TAILOR MADE TO ORDER IN NEW ZEALAND BY TRENZSEATER