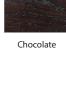

### LACQUER FINISHES

Armani Grey

Black Walnut

Natural

SOFT TOUCH FINISHES

Smoked

IMPORTANT NOTE: For technical printing reasons, the colours displayed above may vary from the swatches in store, it is recommended to view these to get a true representation of the colour before ordering.