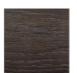

## **TRENZSEATER**



# CHALET DINING TABLE

TABLE: L 2375mm/ W 952mm/ H 750mm

L 2760mm/ W 1080mm/ H 750mm

#### **TECHNICAL INFORMATION**

MATERIAL Solid American Oak

**STRUCTURE** American Oak Parquet with Embossed Walnut Inlay

PRODUCT CARE Liberon wax - Dark Oak. Use this application very sparingly, over use can cause the table surface to look smudged

### **FINISHES**





Non-Aged

Aged Waxed

### PATTERN





Bordered

### LACQUER FINISHES



Armani Grey





Black Walnut



Natural













SOFT TOUCH FINISHES

Smoked

IMPORTANT NOTE: For technical printing reasons, the colours displayed above may vary from the swatches in store, it is recommended to view these to get a true representation of the colour before ordering.

\*The WHITE finish is only available when product is made in Oak Veneer