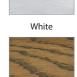

### LACQUER FINISHES

Armani Grey

Black Walnut

Natural

SOFT TOUCH FINISHES

Smoked

IMPORTANT NOTE: For technical printing reasons, the colours displayed above may vary from the swatches in store, it is recommended to view these to get a true representation of the colour before ordering.

\*The WHITE finish is only available when product is made in Oak Veneer