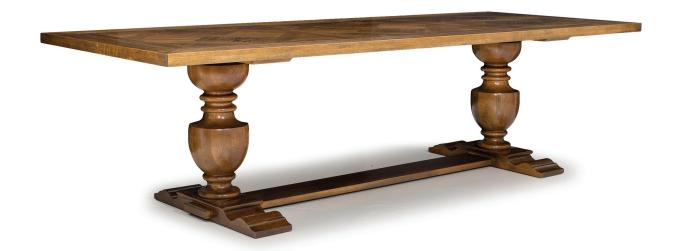

# CHALET DINING TABLE

TABLE: L 2375mm/ W 952mm/ H 750mm

L 2760mm/ W 1080mm/ H 750mm

#### **TECHNICAL INFORMATION**

MATERIAL Solid American Oak

**STRUCTURE** American Oak Parquet with Embossed Walnut Inlay

PRODUCT CARE Liberon wax - Dark Oak. Use this application very sparingly, over use can cause the table surface to look smudged

### PATTERN

Bordered