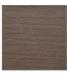

## **TRENZSEATER**



# CHALET DINING TABLE

TABLE: L 2375mm/ W 952mm/ H 750mm

L 2760mm/ W 1080mm/ H 750mm

#### **TECHNICAL INFORMATION**

MATERIAL Solid American Oak

**STRUCTURE** American Oak Parquet with Embossed Walnut Inlay

PRODUCT CARE Liberon wax - Dark Oak. Use this application very sparingly, over use can cause the table surface to look smudged

### **FINISHES**





Non-Aged

Aged Waxed

### PATTERN





Bordered

### LACQUER FINISHES



Armani Grey





Black Walnut



Natural













SOFT TOUCH FINISHES

Smoked

IMPORTANT NOTE: For technical printing reasons, the colours displayed above may vary from the swatches in store, it is recommended to view these to get a true representation of the colour before ordering.

\*The WHITE finish is only available when product is made in Oak Veneer