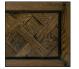

## **TRENZSEATER**



# CHALET DINING TABLE

TABLE: L 2375mm/ W 952mm/ H 750mm

L 2760mm/ W 1080mm/ H 750mm

#### **TECHNICAL INFORMATION**

MATERIAL Solid American Oak

**STRUCTURE** American Oak Parquet with Embossed Walnut Inlay

PRODUCT CARE Liberon wax - Dark Oak. Use this application very sparingly, over use can cause the table surface to look smudged

### **FINISHES**





Non-Aged

Aged Waxed

### PATTERN





Bordered

### LACQUER FINISHES



Armani Grey





Black Walnut



Natural













SOFT TOUCH FINISHES

Smoked

IMPORTANT NOTE: For technical printing reasons, the colours displayed above may vary from the swatches in store, it is recommended to view these to get a true representation of the colour before ordering.

\*The WHITE finish is only available when product is made in Oak Veneer