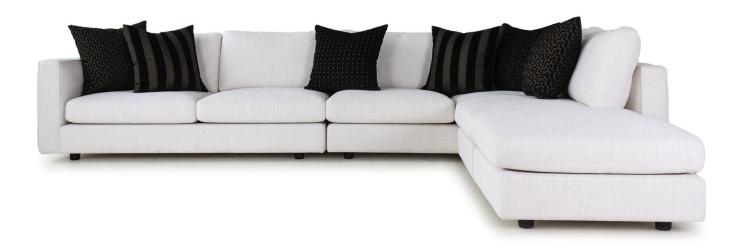

### **CARRERA**

| 050 | OTTOMAN: L 1020mm/ D 1020mm/ H 400mm                              |  |  |
|-----|-------------------------------------------------------------------|--|--|
| 101 | CHAIR, ARMLESS: L 850mm/ D 1020mm/ H 880mm                        |  |  |
| 110 | CHAIR, 1 ARM: L 1020mm/ D 1020mm/ H 880mm                         |  |  |
| 200 | 2 SEATER: L 2000mm/ D 1020mm/ H 880mm (2 Seats, 2 Backs)          |  |  |
| 202 | 2 SEATER, ARMLESS: L 1700mm/ D 1020mm/ H 880mm                    |  |  |
| 210 | 2 SEATER, 1 ARM: L 1850mm/ D 1020mm/ H 880mm (2 Seats, 2 Backs)   |  |  |
| 250 | 0 2.5 SEATER, 2 ARMS: L 2420mm/ D 1020mm/ H 880mm (2 Seats, 2 Bac |  |  |
| 251 | 2.5 SEATER, 1 ARM: L2270mm/ D 1020mm/ H 880mm (2 Seats, 2 Backs)  |  |  |
| 300 | 3 SEATER: L 2850mm/ D 1020mm/ H 880mm (3 Seats, 3 Backs)          |  |  |
| 303 | 3 SEATER, ARMLESS: L 2530mm/ D 1020mm/ H 880mm                    |  |  |
| 310 | 3 SEATER, 1 ARM: L 2700mm/ D 1020mm/ H 880mm (3 Seats, 3 Backs)   |  |  |
|     | SIDE ARM CUSHION                                                  |  |  |