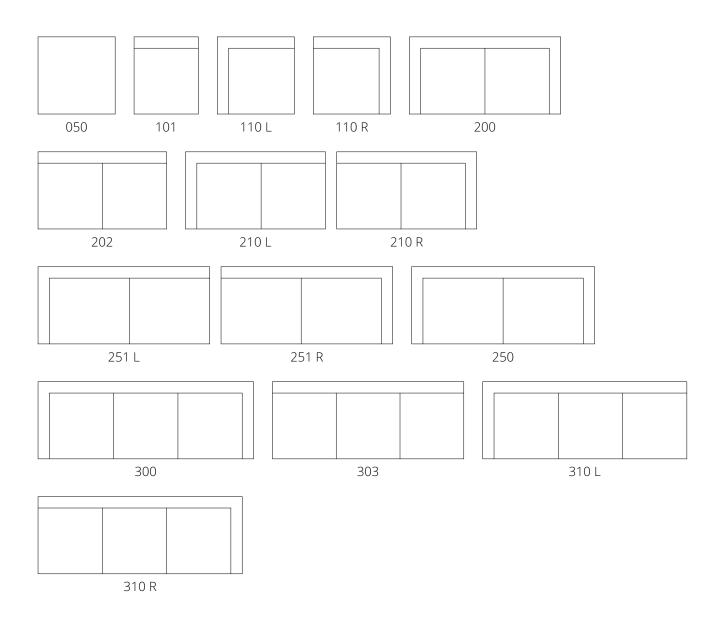

### **CARRERA**

| 050 | OTTOMAN: L 1020mm/ D 1020mm/ H 400mm                              |  |  |
|-----|-------------------------------------------------------------------|--|--|
| 101 | CHAIR, ARMLESS: L 850mm/ D 1020mm/ H 880mm                        |  |  |
| 110 | CHAIR, 1 ARM: L 1020mm/ D 1020mm/ H 880mm                         |  |  |
| 200 | 2 SEATER: L 2000mm/ D 1020mm/ H 880mm (2 Seats, 2 Backs)          |  |  |
| 202 | 2 SEATER, ARMLESS: L 1700mm/ D 1020mm/ H 880mm                    |  |  |
| 210 | 2 SEATER, 1 ARM: L 1850mm/ D 1020mm/ H 880mm (2 Seats, 2 Backs)   |  |  |
| 250 | 0 2.5 SEATER, 2 ARMS: L 2420mm/ D 1020mm/ H 880mm (2 Seats, 2 Bac |  |  |
| 251 | 2.5 SEATER, 1 ARM: L2270mm/ D 1020mm/ H 880mm (2 Seats, 2 Backs)  |  |  |
| 300 | 3 SEATER: L 2850mm/ D 1020mm/ H 880mm (3 Seats, 3 Backs)          |  |  |
| 303 | 3 SEATER, ARMLESS: L 2530mm/ D 1020mm/ H 880mm                    |  |  |
| 310 | 3 SEATER, 1 ARM: L 2700mm/ D 1020mm/ H 880mm (3 Seats, 3 Backs)   |  |  |
|     | SIDE ARM CUSHION                                                  |  |  |

# **CARRERA SOFA DRAWINGS**

SOFA DRAWINGS scale 1:50