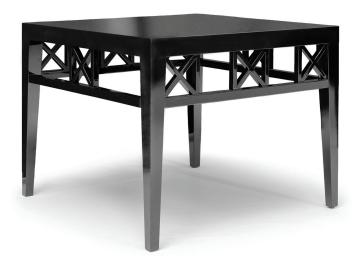

# CANAPE XVI LAMP TABLE

LAMP TABLE: L 700mm / D 700mm / H 360mm

### **TECHNICAL INFORMATION**

MATERIAL

MDF

TAILOR MADE TO ORDER IN NEW ZEALAND BY TRENZSEATER

#### **FINISHES**

30% Lacquer

High Gloss Lacquer

#### **PATTERN**

Plain