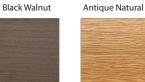

# CANAPE DINING TABLE

TABLE: L 1800mm/ W 1000mm/ H 750mm

> L 2000mm/ W 1000mm/ H 750mm L 2200mm/ W 1000mm/ H 750mm L 2400mm/ W 1000mm/ H 750mm L 2700mm/ W 1000mm/ H 750mm

## **TECHNICAL INFORMATION**

MATERIAL Solid American Oak

TAILOR MADE TO ORDER IN NEW ZEALAND BY TRENZSEATER

Recommended Care: Oil finish: Re-oil approximately every 12 months with Ozmo oil. (No colour in oil)

### **FINISHES**





Non-Aged

Aged Waxed

### **PATTERN**



Plain

### LACQUER FINISHES



Armani Grey



Vintage Oak





Natural Grey Oak



White



Antique Tobacco



Chocolate



Limed



SOFT TOUCH FINISHES

Smoked

**IMPORTANT NOTE**: For technical printing reasons, the colours displayed above may vary from the swatches in store, it is recommended to view these to get a true representation of the colour before ordering.

\*The WHITE finish is only available when product is made in Oak Veneer