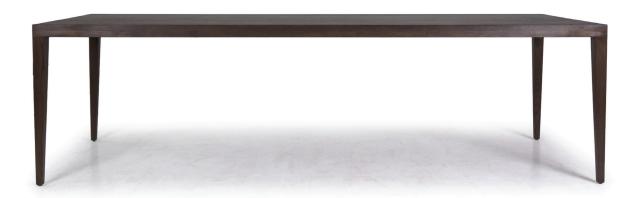

# CANAPE DINING TABLE

TABLE: L 1800mm/ W 1000mm/ H 750mm

> L 2000mm/ W 1000mm/ H 750mm L 2200mm/ W 1000mm/ H 750mm L 2400mm/ W 1000mm/ H 750mm L 2700mm/ W 1000mm/ H 750mm

## **TECHNICAL INFORMATION**

MATERIAL Solid American Oak

TAILOR MADE TO ORDER IN NEW ZEALAND BY TRENZSEATER

Recommended Care: Oil finish: Re-oil approximately every 12 months with Ozmo oil. (No colour in oil)