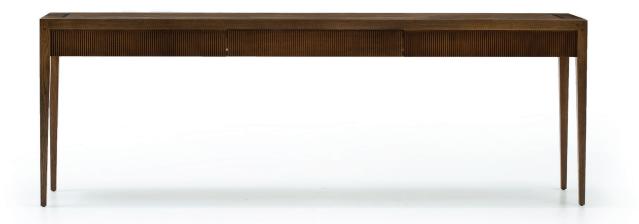

# CANAPE CONSOLE W/ DRAWERS + BORDER

CONSOLE: L 1800mm/ D 500mm/ H 820mm. L 2400mm/ D 500mm/ H 820mm.

## **TECHNICAL INFORMATION**

MATERIAL Solid American Oak STRUCTURE American Oak with Ebonised Walnut Inlay, Fluted Drawer TAILOR MADE TO ORDER IN NEW ZEALAND BY TRENZSEATER