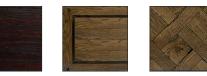

# TRENZSEATER



# CANAPE CONSOLE W/ DRAWERS + BORDER

CONSOLE: L 1800mm/ D 500mm/ H 820mm. L 2400mm/ D 500mm/ H 820mm.

## **TECHNICAL INFORMATION**

MATERIAL Solid American Oak STRUCTURE American Oak with Ebonised Walnut Inlay, Fluted Drawer TAILOR MADE TO ORDER IN NEW ZEALAND BY TRENZSEATER

### FINISHES





# Aged Waxed

### LACQUER FINISHES



### PATTERN

Plain

Chocolate





#### Parquet

## SOFT TOUCH FINISHES





Smoked

IMPORTANT NOTE: For technical printing reasons, the colours displayed above may vary from the swatches in store, it is recommended to view these to get a true representation of the colour before ordering.

AUCKLAND 80 Parnell Road, Parnell, Auckland 1052, New Zealand T. (09) 303 4151 CHRISTCHURCH 121 Blenheim Road, Riccarton, Christchurch 8041, New Zealand T. (03) 343 0876 QUEENSTOWN - 313 Hawthorne Drive Frankton, Queenstown 9300, New Zealand T. (03) 441 2363 E. info@trenzseater.com W. www.trenzseater.com