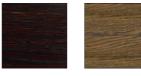

# TRENZSEATER



# CANAPE CONSOLE W/ DRAWERS + BORDER

CONSOLE: L 1800mm/ D 500mm/ H 820mm. L 2400mm/ D 500mm/ H 820mm.

## **TECHNICAL INFORMATION**

MATERIAL Solid American Oak STRUCTURE American Oak with Ebonised Walnut Inlay, Fluted Drawer TAILOR MADE TO ORDER IN NEW ZEALAND BY TRENZSEATER

### FINISHES





# Aged Waxed

### LACQUER FINISHES



### PATTERN

Plain

Chocolate





#### Parquet

## SOFT TOUCH FINISHES





Smoked

IMPORTANT NOTE: For technical printing reasons, the colours displayed above may vary from the swatches in store, it is recommended to view these to get a true representation of the colour before ordering.

AUCKLAND 80 Parnell Road, Parnell, Auckland 1052, New Zealand T. (09) 303 4151 CHRISTCHURCH 121 Blenheim Road, Riccarton, Christchurch 8041, New Zealand T. (03) 343 0876 QUEENSTOWN - 313 Hawthorne Drive Frankton, Queenstown 9300, New Zealand T. (03) 441 2363 E. info@trenzseater.com W. www.trenzseater.com