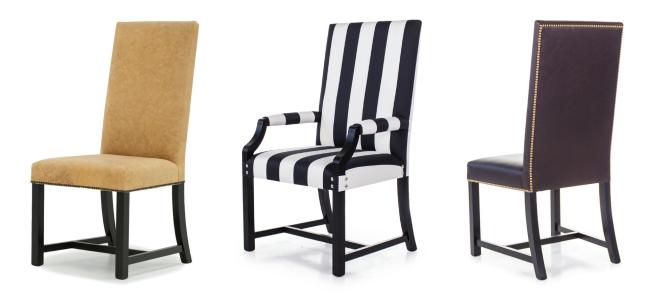

## CABANA CARVER & DINING

CARVERW 640mm/ D 610mm/ SEAT H 480mm/ BACK H 1100mmDINING CHAIRW 530mm/ D 610 / SEAT H 480mm/ BACK H 1100mm

## **TECHNICAL INFORMATION**

| STRUCTURE  | Solid Ash + European Beech Frames                                                                                                                                                            |
|------------|----------------------------------------------------------------------------------------------------------------------------------------------------------------------------------------------|
| SUSPENSION | Elastic sprung suspension system                                                                                                                                                             |
| COVERING   | Made to order in glove soft leathers from the finest tanneries throughout the world or a compelling global collection<br>of woven fabrics which will ensure only the very best for your home |
| FINISHES   | Chrome Studs                                                                                                                                                                                 |
| DELIVERY   | 6-8 WEEKS                                                                                                                                                                                    |
|            | TAILOR MADE TO ORDER IN NEW ZEALAND BY TRENZSEATER                                                                                                                                           |