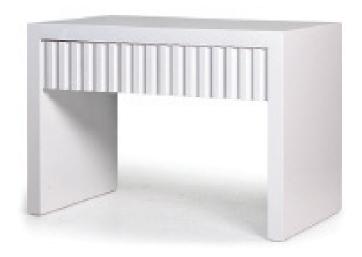

# BORDEAUX BEDSIDE

BEDSIDE: W 800mm/ D 450mm/ H550mm

### **TECHNICAL INFORMATION**

MATERIAL MDF, also avaialble in American Oak veneer STRUCTURE Fluted drawer TAILOR MADE TO ORDER IN NEW ZEALAND BY TRENZSEATER