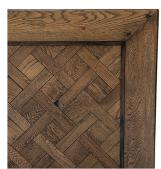

### **TECHNICAL INFORMATION**

MATERIAL Solid American Oak

**STRUCTURE** American Oak Parquet with Embossed Walnut Inlay

TAILOR MADE TO ORDER IN NEW ZEALAND BY TRENZSEATER

#### PATTERN

Plain

Bordered