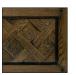

## **TRENZSEATER**





# **BARCELONA TABLE**

TABLE: L 2200mm, 2400, 2700 or 3000mm/ W 1000 -1200mm/ H 760mm

L 2200mm, 2400, 2700 or 3000mm/ W 1000 -1200mm/ H 760mm

### **TECHNICAL INFORMATION**

MATERIAL Solid American Oak

**STRUCTURE** American Oak Parquet with Embossed Walnut Inlay

TAILOR MADE TO ORDER IN NEW ZEALAND BY TRENZSEATER

#### **FINISHES**





Non-Aged

Aged Waxed

#### PATTERN







Plain

Bordered

#### LACQUER FINISHES



Armani Grey



Vintage Oak



Grey Oak









Antique Tobacco

Chocolate







SOFT TOUCH FINISHES

Limed

IMPORTANT NOTE: For technical printing reasons, the colours displayed above may vary from the swatches in store, it is recommended to view these to get a true representation of the colour before ordering.

\*The WHITE finish is only available when product is made in Oak Veneer