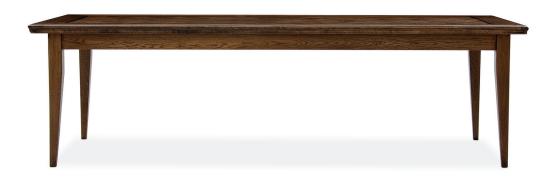

# **BARCELONA TABLE**

TABLE: L 2200mm, 2400, 2700 or 3000mm/ W 1000 -1200mm/ H 760mm

L 2200mm, 2400, 2700 or 3000mm/ W 1000 -1200mm/ H 760mm

### **TECHNICAL INFORMATION**

MATERIAL Solid American Oak

**STRUCTURE** American Oak Parquet with Embossed Walnut Inlay

TAILOR MADE TO ORDER IN NEW ZEALAND BY TRENZSEATER