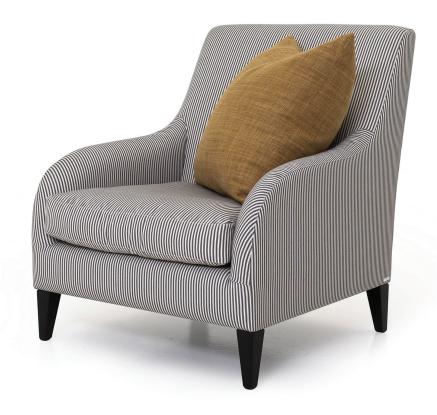

## **ATHENS**

ARMCHAIR with seat cushion: W 790mm / D 820mm / H 970mm

FEET Oak feet (pictured).

COVER Made to order in glove soft leathers from the finest tanneries throughout the world or a compelling global

collection of woven fabrics which will ensure only the very best for your home.