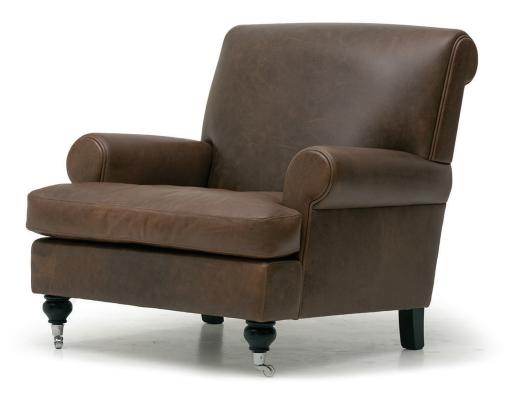

## **ARTHUR**

ARMCHAIR W 930mm/ D 960mm/ H 910mm

FEET Oak feet with chrome casters.

COVER Made to order in glove soft leathers from the finest tanneries throughout the world or a compelling global

collection of woven fabrics which will ensure only the very best for your home.