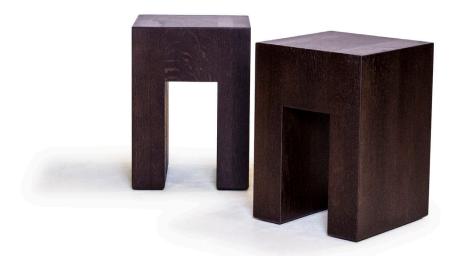

# ARCHIE TIMBER CUBE

TIMBER CUBE: L 320mm/ W 320mm/ H 455mm.

#### **TECHNICAL INFORMATION**

**MATERIAL** Solid American Oak

TAILOR MADE TO ORDER IN NEW ZEALAND BY TRENZSEATER